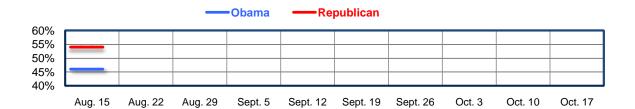

## **North Carolina 2012**

2008 Win: 49.7% Won by 14,177 of 4,310,789 cast

| Obama Pts 1023<br>Generic GOP Pts 1277 |     |         |    |                            | Obama %<br>Generic GOP %        |            |    |                | Updated<br>8/18/2011    |            |    |    |
|----------------------------------------|-----|---------|----|----------------------------|---------------------------------|------------|----|----------------|-------------------------|------------|----|----|
|                                        |     |         | o  | R                          |                                 |            | 0  | R              |                         |            | O  | R  |
| <b>Econ Conditions - US</b>            |     |         | 45 | 55                         | Job Creation Ind                | lex - US   | 40 | 60             | Consumer Spen           | ding - US  | 40 | 60 |
| Excellent/Good/Fair 45%                |     |         |    |                            | Hiring                          | 31%        |    |                | Latest                  | \$70       |    |    |
| Poor                                   | 55  | %       |    |                            | Letting go                      | 21%        |    |                | 52-week high            | \$102      |    |    |
| Trend Line                             | Fla | it      |    |                            | Trend Line                      | Flat       |    |                | Trend Line              | Down       |    |    |
| Gallup                                 | 18  | -Aug    |    |                            | Gallup                          | 18-Aug     |    |                | Gallup                  | 18-Aug     |    |    |
|                                        |     |         | O  | R                          |                                 |            | O  | R              |                         |            | O  | R  |
| Obama Job Approval - NC                |     |         | 46 | 54                         | Pres. Generic Ballot - NC 50 50 |            |    | 50             | Obama Indep Voters - NC |            | 41 | 59 |
| Approve                                | 49  | %       |    |                            | Obama                           | N/A        |    |                | Job Approval            | 38%        |    |    |
| Disapprove                             | 46  | %       |    |                            | Republican                      | N/A        |    |                | Job Disapproval         | 56%        |    |    |
| Trend Line                             | Fla | nt      |    |                            | Trend Line                      | N/A        |    |                | Trend Line              | O Down     |    |    |
| Pollster.com                           | 18  | -Aug    |    |                            |                                 |            |    |                | Public Policy Polling   | 11-Aug     |    |    |
|                                        |     |         | o  | R                          |                                 |            | O  | R              |                         |            | O  | R  |
| Cong. Job Approval - NC                |     | 50      | 50 | Legis. Generic Ballot - NC |                                 | 48         | 52 | Tea Party - NC |                         |            | 53 |    |
| Approve                                | N/  | Ά.      |    |                            | Democrats                       | 36%        |    |                | Support                 | 42%        |    |    |
| Disapprove                             | N/  | Ά       |    |                            | Republicans                     | 40%        |    |                | Oppose                  | 37%        |    |    |
| Trend Line                             | N/  | Ά.      |    |                            | Trend Line                      | Flat       |    |                | Trend Line              | Down       |    |    |
|                                        |     |         |    |                            | Civitas                         | July 11-12 |    |                | Civitas                 | July 11-12 |    |    |
|                                        |     |         | O  | R                          |                                 |            | O  | R              |                         |            | O  | R  |
| Party Leanings - NC Voters             |     |         | 49 | 51                         | Raising Debt Limit - NC         |            |    | 53             | NC Unemployment         |            | 41 | 59 |
| Democrats                              | 38  | %       |    |                            | Support w/Cuts                  | 39%        |    |                | Unemployment            | 9.9%       |    |    |
| Republicans                            | 40  | %       |    |                            | Oppose raising limit            | 31%        |    |                | June 2010: 10.5%        |            |    |    |
| Trend Line                             | Fla | nt      |    |                            | Oppose deep cuts                | 16%        |    |                | Trend Line              | Flat       |    |    |
| Civitas                                | Jul | y 11-12 |    |                            | Civitas                         | July 11-12 |    |                | US BLS                  | June       |    |    |